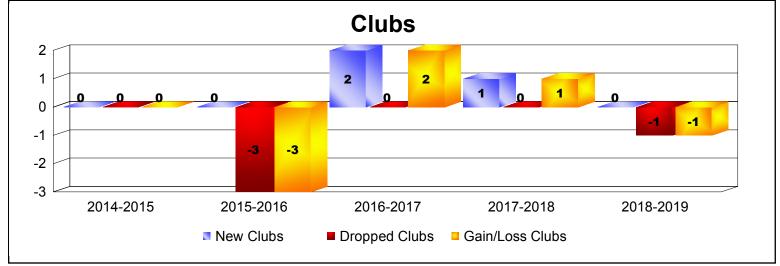

District 44 N

As of June 2019 Cumulative

| Year      | New<br>Clubs | Dropped<br>Clubs | Gain/<br>Loss<br>Clubs | New<br>Members | Charter<br>Members | Reinstate<br>Members | Transfer<br>Members | Total<br>Member<br>Added | Total<br>Members<br>Dropped | Gain/<br>Loss<br>Members |
|-----------|--------------|------------------|------------------------|----------------|--------------------|----------------------|---------------------|--------------------------|-----------------------------|--------------------------|
| 2014-2015 | 0            | 0                | 0                      | 123            | 0                  | 4                    | 7                   | 134                      | -191                        | -57                      |
| 2015-2016 | 0            | -3               | -3                     | 91             | 0                  | 4                    | 7                   | 102                      | -189                        | -87                      |
| 2016-2017 | 2            | 0                | 2                      | 109            | 43                 | 6                    | 4                   | 162                      | -139                        | 23                       |
| 2017-2018 | 1            | 0                | 1                      | 109            | 21                 | 1                    | 8                   | 139                      | -169                        | -30                      |
| 2018-2019 | 0            | -1               | -1                     | 74             | 1                  | 7                    | 3                   | 85                       | -114                        | -29                      |
| Average   | 1            | -1               | 0                      | 101            | 13                 | 4                    | 6                   | 124                      | -160                        | -36                      |