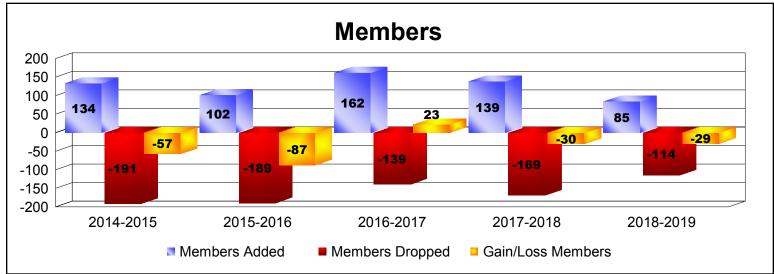

District 44 N

As of June 2019 Cumulative

| Year      | New<br>Clubs | Dropped<br>Clubs | Gain/<br>Loss<br>Clubs | New<br>Members | Charter<br>Members | Reinstate<br>Members | Transfer<br>Members | Total<br>Member<br>Added | Total<br>Members<br>Dropped | Gain/<br>Loss<br>Members |
|-----------|--------------|------------------|------------------------|----------------|--------------------|----------------------|---------------------|--------------------------|-----------------------------|--------------------------|
| 2014-2015 | 0            | 0                | 0                      | 123            | 0                  | 4                    | 7                   | 134                      | -191                        | -57                      |
| 2015-2016 | 0            | -3               | -3                     | 91             | 0                  | 4                    | 7                   | 102                      | -189                        | -87                      |
| 2016-2017 | 2            | 0                | 2                      | 109            | 43                 | 6                    | 4                   | 162                      | -139                        | 23                       |
| 2017-2018 | 1            | 0                | 1                      | 109            | 21                 | 1                    | 8                   | 139                      | -169                        | -30                      |
| 2018-2019 | 0            | -1               | -1                     | 74             | 1                  | 7                    | 3                   | 85                       | -114                        | -29                      |
| Average   | 1            | -1               | 0                      | 101            | 13                 | 4                    | 6                   | 124                      | -160                        | -36                      |